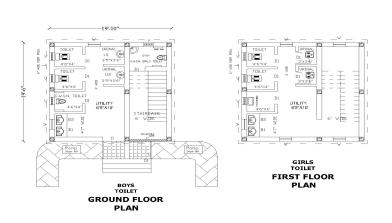

## DRAWING OF TOILET COMPLEX

#### **SPECIAL FEATURES**

- **➢** Ground Floor :- BOYS TOILET
  - (A) 3 Unit of Indian Toilet with Flush
  - (B) 3 Unit of Urinal
  - (C) Wash Basin
  - (D) CWSN Toilet Western(for Boys)
  - (E) CWSN Toilet Western (for girls)
- First Floor :- GIRLS TOILET
  - (A) 3 Unit of Indian Toilet with Flush
  - (B) 3 Unit of Urinal
  - (C) Wash Basin
  - (D) Incinerator and Sanitary pad vending machine facility
- > PLINTH AREA:- 472.50 Sqft
- BUILT UP AREA :-945.00 Sqft.