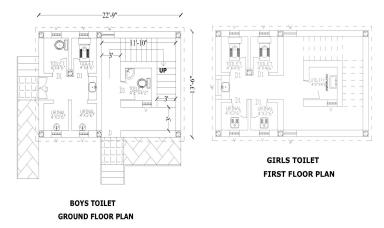

## DRAWING OF TOILET COMPLEX

#### SPECIAL FEATURES

- **➢** Ground Floor :- BOYS TOILET
  - (A) 2 Unit of Indian Toilet with Flush
  - (B) 2 Unit of Urinal
  - (C) Wash Basin
  - (D) CWSN Toilet Western(for Boys)
  - (E) CWSN Toilet Western (for girls)
- ➤ First Floor :- GIRLS TOILET
  - (A) 2 Unit of Indian Toilet with Flush
  - (B) 2 Unit of Urinal
  - (C) Wash Basin
  - (D) Incinerator and Sanitary pad vending machine facility
- PLINTH AREA:- 387.00 Sqft.
- BUILT UP AREA :-774.00 Sqft.