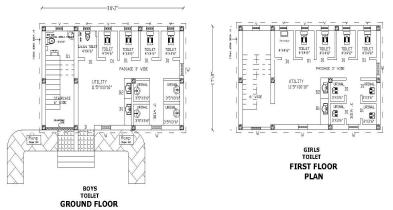

## DRAWING OF TOILET COMPLEX

### **MODEL - III**

#### SPECIAL FEATURES

- **➢** Ground Floor :- BOYS TOILET
  - (A) 2 Unit of Indian Toilet with Flush
  - (B) 2 Unit of Urinal
  - (C) Wash Basin
  - (D) CWSN Toilet Western(for Boys)
  - (E) CWSN Toilet Western (for girls)
- ➤ First Floor :- GIRLS TOILET
  - (A) 2 Unit of Indian Toilet with Flush
  - (B) 2 Unit of Urinal
  - (C) Wash Basin
  - (D) Incinerator and Sanitary pad vending machine facility
- PLINTH AREA:- 387.00 Sqft.
- BUILT UP AREA :-774.00 Sqft.