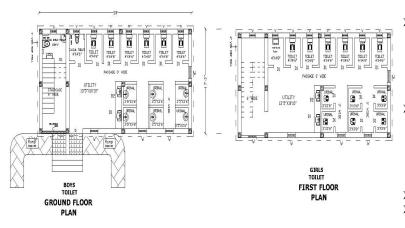

## DRAWING OF TOILET COMPLEX

### MODEL - V

#### SPECIAL FEATURES

- Ground Floor :- BOYS TOILET
  - (A) 4 Unit of Indian Toilet with Flush
  - (B) 4 Unit of Urinal
  - (C) Wash Basin
- (D) CWSN Toilet Western(for Boys)
- (E) CWSN Toilet Western (for girls)
- First Floor :- GIRLS TOILET
  - (A) 4 Unit of Indian Toilet with Flush
  - (B) 4 Unit of Urinal
  - (C) Wash Basin
  - (D) Incinerator and Sanitary pad vending machine facility
- PLINTH AREA:- 535.00 Sqft
- BUILT UP AREA :-1070.00 Sqft.