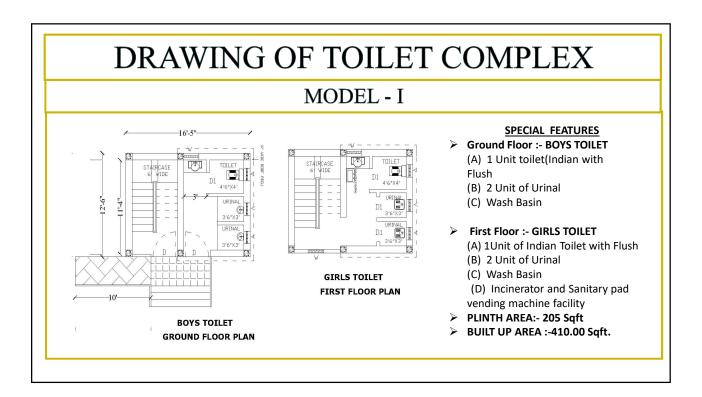

## DRAWING OF TOILET COMPLEX

#### **SPECIAL FEATURES**

- Ground Floor :- BOYS TOILET
  - (A) 2 Unit toilet(1 unit Indian Toilet and 1 Unit Western Toilet) with Flush
  - (B) 2 Unit of Urinal
  - (C) Wash Basin
  - (D) CWSN Toilet Western(for Girls)
- First Floor :- GIRLS TOILET
  - (A) 2 Unit of Indian Toilet with Flush
  - (B) 2 Unit of Urinal
  - (C) Wash Basin
  - (D) Incinerator and Sanitary pad vending machine facility
- > PLINTH AREA:- 307.00 Sqft
- **▶** BUILT UP AREA :-614.00 Sqft.