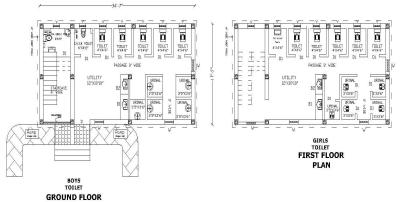

## DRAWING OF TOILET COMPLEX

### **MODEL - IV**

#### **SPECIAL FEATURES**

- **➢** Ground Floor :- BOYS TOILET
  - (A) 3 Unit of Indian Toilet with Flush
  - (B) 3 Unit of Urinal
  - (C) Wash Basin
  - (D) CWSN Toilet Western(for Boys)
  - (E) CWSN Toilet Western (for girls)
- First Floor :- GIRLS TOILET
  - (A) 3 Unit of Indian Toilet with Flush
  - (B) 3 Unit of Urinal
  - (C) Wash Basin
  - (D) Incinerator and Sanitary pad vending machine facility
- > PLINTH AREA:- 472.50 Sqft
- BUILT UP AREA :-945.00 Sqft.