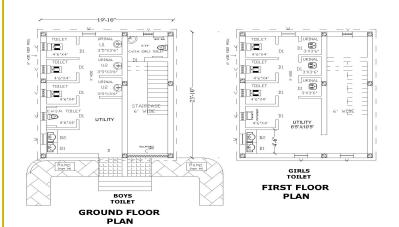

## DRAWING OF TOILET COMPLEX

#### SPECIAL FEATURES

- Ground Floor :- BOYS TOILET
  - (A) 4 Unit of Indian Toilet with Flush
  - (B) 4 Unit of Urinal
  - (C) Wash Basin
- (D) CWSN Toilet Western(for Boys)
- (E) CWSN Toilet Western (for girls)
- First Floor :- GIRLS TOILET
  - (A) 4 Unit of Indian Toilet with Flush
  - (B) 4 Unit of Urinal
  - (C) Wash Basin
  - (D) Incinerator and Sanitary pad vending machine facility
- PLINTH AREA:- 535.00 Sqft
- BUILT UP AREA :-1070.00 Sqft.